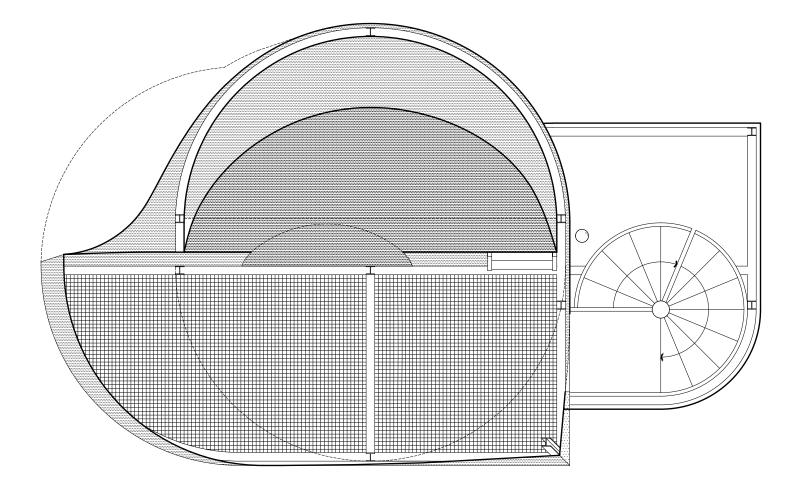

|
|---------------|-------------------------------------------------|
| Area          | 80 m² / 860 sf                                  |
| Program       | House prototype                                 |
| Status        | Completed April 2017                            |
| Team          | Florian Idenburg, Jing Liu, Ilias Papageorgiou, |
|               | lan Ollivier, Isabel Sarasa, Iason Houssein     |
| Collaborators | Fabricator: Xilografia Nuova Srl                |



Exterior view



View towards entrance



Kitchen



## Living room



View towards upper floors



Bathroom



Bedroom and bathroom



**Exterior detail** 



Interior detail



Terrace view



Exterior view



Axonometric view







## Structural drawings



 $\bigcirc$ <sup>N</sup>



∕⊃<sup>N</sup>



⊘<sup>N</sup>

## Third floor plan



⊘<sup>N</sup>



∋<sup>N</sup>

Fifth floor plan