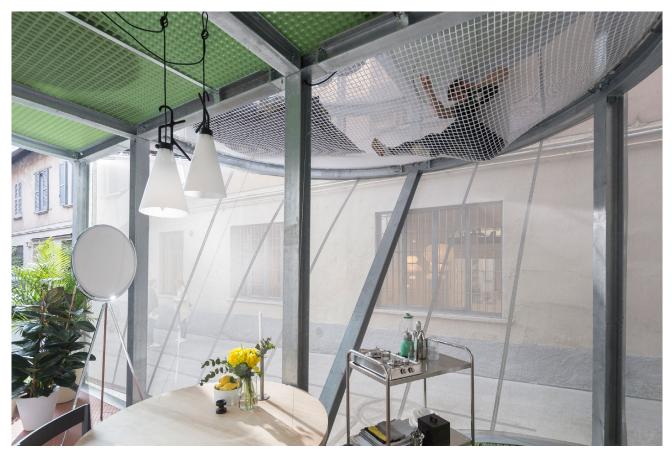

Instead of a traditional organization with rooms dedicated to specific functions, this house is composed as a loose stack of porous realms. A variety of atmospheres and spatial experiences are generated through the manipulation of light, air and water.

## Living room

View towards upper floors

Bathroom

Bedroom and bathroom

**Exterior detail** 

Interior detail

Terrace view

Exterior view