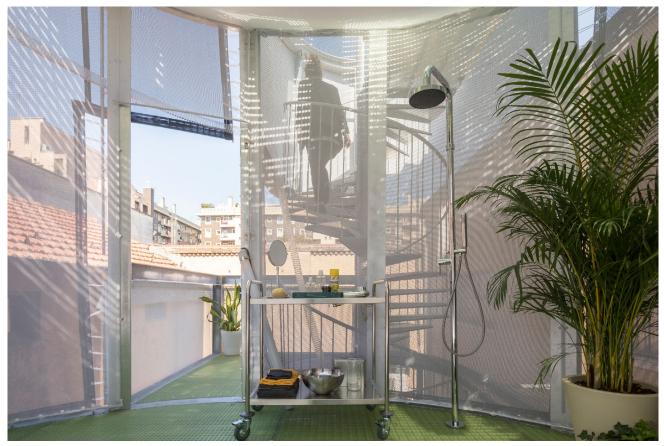

Instead of a traditional organization with rooms dedicated to specific functions, this house is composed as a loose stack of porous realms. A variety of atmospheres and spatial experiences are generated through the manipulation of light, air and water.

The incarnation for Salone del Mobile 2017 creates an attractive living area for up to three people on a previously unused 50-square-meter urban plot. A modular metal frame forms the basic structure of Breathe, and a flexible, light-permeable outer skin of purifying fabric creates the boundary between inside and outside. A total of six potential rooms and a roof garden provide space for domestic experience both collective and private.

## Living room

View towards upper floors

Bathroom

Bedroom and bathroom

**Exterior detail** 

Interior detail

Terrace view

Exterior view