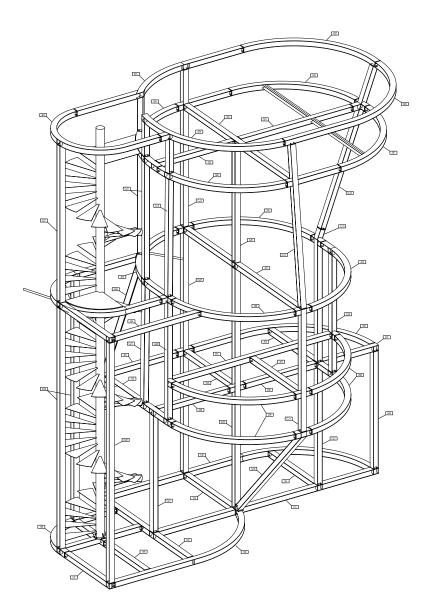

Axonometric view

## Structural drawings

 $\bigcirc$ <sup>N</sup>

∕⊃<sup>N</sup>

⊘<sup>N</sup>