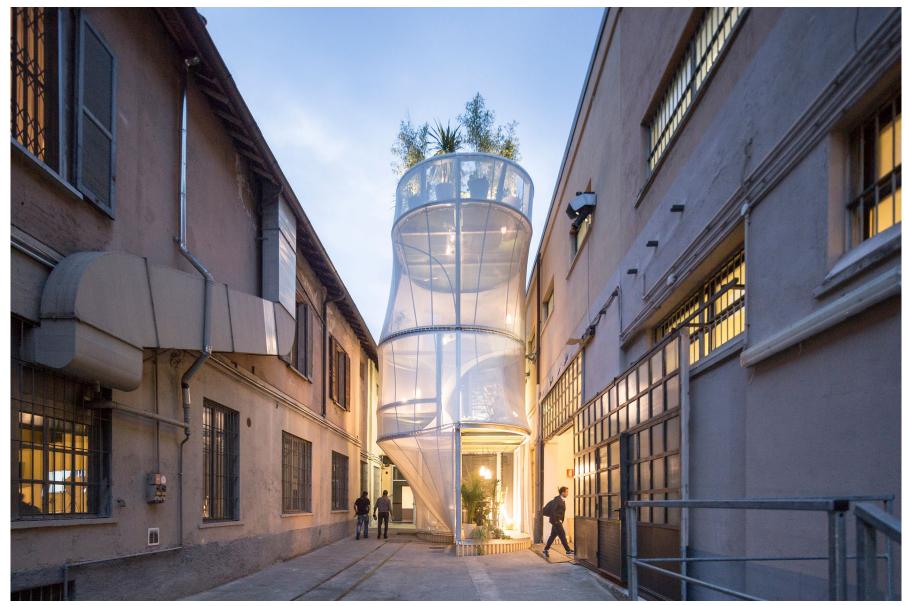

The incarnation for Salone del Mobile 2017 creates an attractive living area for up to three people on a previously unused 50-square-meter urban plot. A modular metal frame forms the basic structure of Breathe, and a flexible, light-permeable outer skin of purifying fabric creates the boundary between inside and outside. A total of six potential rooms and a roof garden provide space for domestic experience both collective and private.

Exterior view

View towards entrance

Kitchen