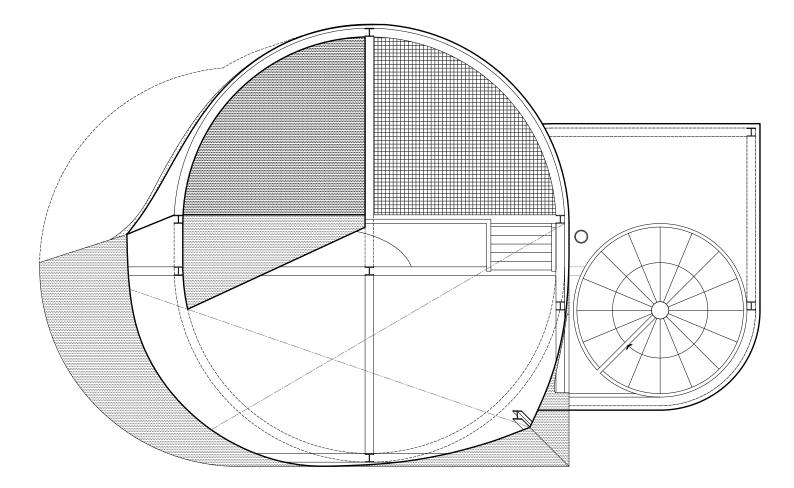

|
|---------------|-------------------------------------------------|
| Area          | 80 m² / 860 sf                                  |
| Program       | House prototype                                 |
| Status        | Completed April 2017                            |
| Team          | Florian Idenburg, Jing Liu, Ilias Papageorgiou, |
|               | lan Ollivier, Isabel Sarasa, Iason Houssein     |
| Collaborators | Fabricator: Xilografia Nuova Srl                |



Exterior view



View towards entrance



Kitchen



## Living room



View towards upper floors



Bathroom



Bedroom and bathroom



**Exterior detail** 



Interior detail



Terrace view



Exterior view



Axonometric view







## Structural drawings



 $\bigcirc$ <sup>N</sup>



∕⊃<sup>N</sup>



⊘<sup>N</sup>

## Third floor plan



⊘<sup>N</sup>



∋<sup>N</sup>

Fifth floor plan