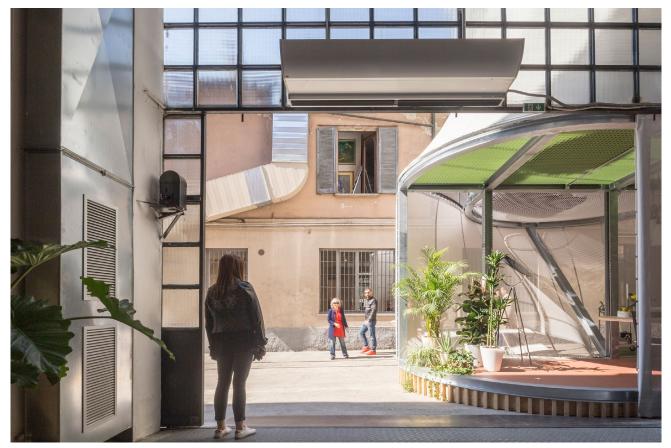

Instead of a traditional organization with rooms dedicated to specific functions, this house is composed as a loose stack of porous realms. A variety of atmospheres and spatial experiences are generated through the manipulation of light, air and water.

The incarnation for Salone del Mobile 2017 creates an attractive living area for up to three people on a previously unused 50-square-meter urban plot. A modular metal frame forms the basic structure of Breathe, and a flexible, light-permeable outer skin of purifying fabric creates the boundary between inside and outside. A total of six potential rooms and a roof garden provide space for domestic experience both collective and private.

Exterior view

View towards entrance

Kitchen