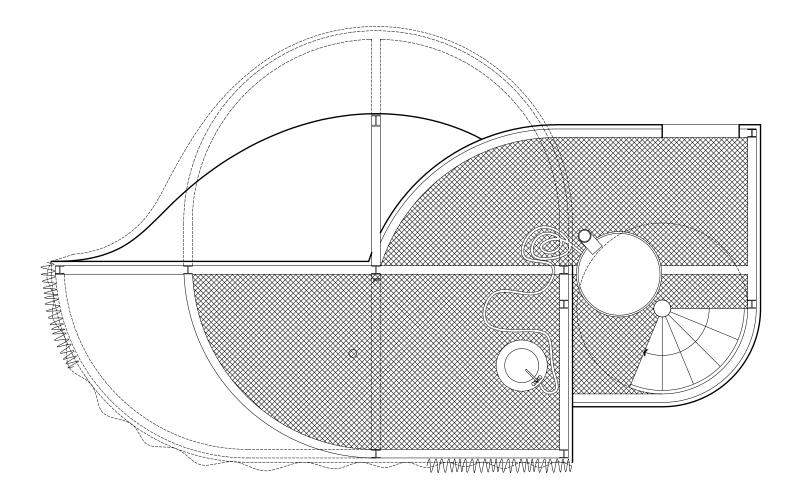

t        | MINI Living                                     |
|---------------|-------------------------------------------------|
| Area          | 80 m² / 860 sf                                  |
| Program       | House prototype                                 |
| Status        | Completed April 2017                            |
| Team          | Florian Idenburg, Jing Liu, Ilias Papageorgiou, |
|               | lan Ollivier, Isabel Sarasa, Iason Houssein     |
| Collaborators | Fabricator: Xilografia Nuova Srl                |



Exterior view



View towards entrance



Kitchen



## Living room



View towards upper floors



Bathroom



Bedroom and bathroom



**Exterior detail** 



Interior detail



Terrace view



Exterior view



Axonometric view







## Structural drawings



 $\bigcirc$ <sup>N</sup>



∕⊃<sup>N</sup>



⊘<sup>N</sup>

## Third floor plan



⊘<sup>N</sup>



∋<sup>N</sup>

Fifth floor plan