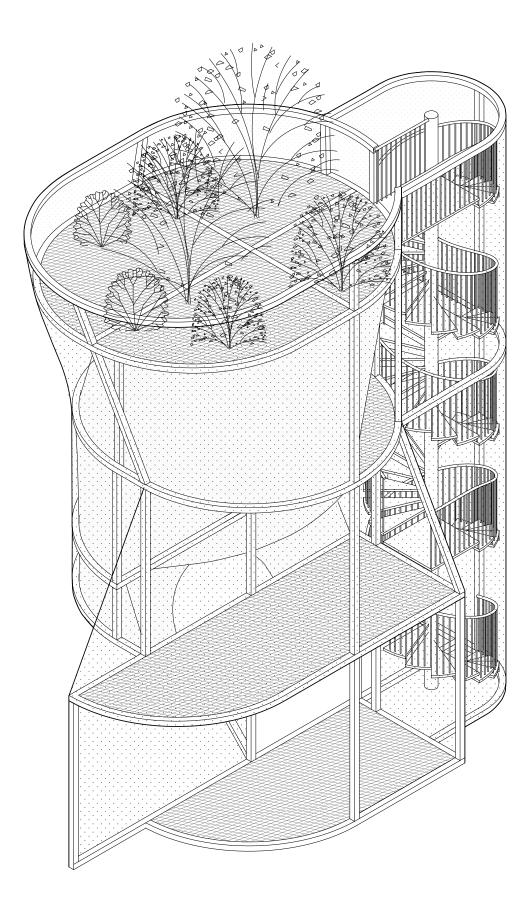

of climates and environmental conditions.

| Client        | MINI Living                                     |
|---------------|-------------------------------------------------|
| Area          | 80 m² / 860 sf                                  |
| Program       | House prototype                                 |
| Status        | Completed April 2017                            |
| Team          | Florian Idenburg, Jing Liu, Ilias Papageorgiou, |
|               | lan Ollivier, Isabel Sarasa, Iason Houssein     |
| Collaborators | Fabricator: Xilografia Nuova Srl                |



Exterior view



View towards entrance



Kitchen



## Living room



View towards upper floors



Bathroom



Bedroom and bathroom



**Exterior detail** 



Interior detail



Terrace view



Exterior view



Axonometric view







## Structural drawings



 $\bigcirc$ <sup>N</sup>



∕⊃<sup>N</sup>



⊘<sup>N</sup>

## Third floor plan



⊘<sup>N</sup>



∋<sup>N</sup>

Fifth floor plan