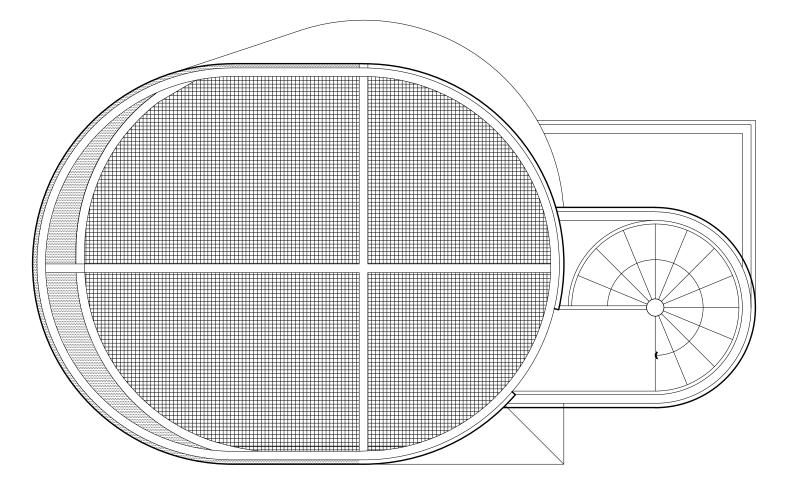

--------------------------|
| Area          | 80 m² / 860 sf                                  |
| Program       | House prototype                                 |
| Status        | Completed April 2017                            |
| Team          | Florian Idenburg, Jing Liu, Ilias Papageorgiou, |
|               | lan Ollivier, Isabel Sarasa, Iason Houssein     |
| Collaborators | Fabricator: Xilografia Nuova Srl                |



Exterior view



View towards entrance



Kitchen



## Living room



View towards upper floors



Bathroom



Bedroom and bathroom



**Exterior detail** 



Interior detail



Terrace view



Exterior view



Axonometric view







## Structural drawings



 $\bigcirc$ <sup>N</sup>



∕⊃<sup>N</sup>



⊘<sup>N</sup>

## Third floor plan



⊘<sup>N</sup>



∋<sup>N</sup>

Fifth floor plan