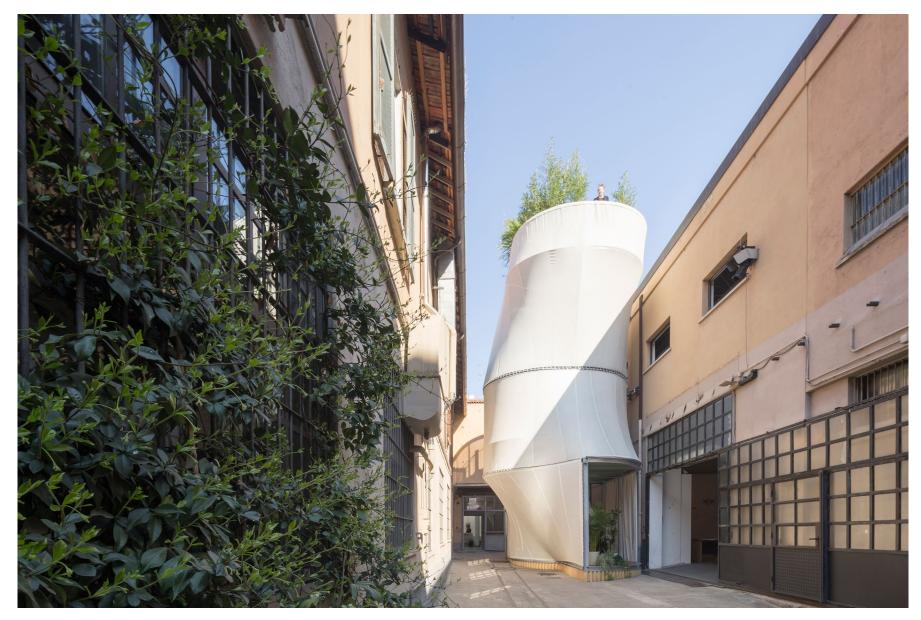

The incarnation for Salone del Mobile 2017 creates an attractive living area for up to three people on a previously unused 50-square-meter urban plot. A modular metal frame forms the basic structure of Breathe, and a flexible, light-permeable outer skin of purifying fabric creates the boundary between inside and outside. A total of six potential rooms and a roof garden provide space for domestic experience both collective and private.

Designed to be disassembled and reinstalled at other locations, the structure is mobile and adaptable. The fabric can be replaced to perform appropriately to a wide array of climates and environmental conditions.

Exterior view

View towards entrance

Kitchen