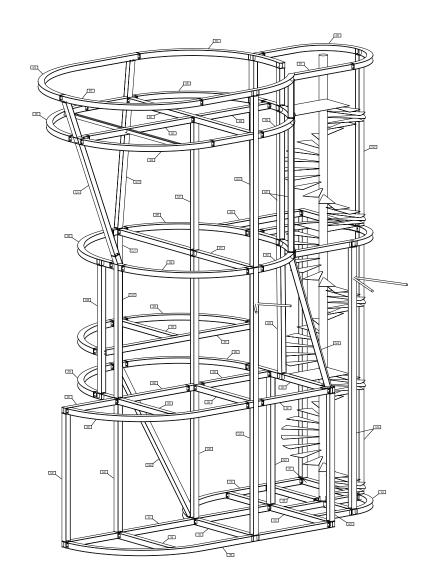

Axonometric view

## Structural drawings

 $\bigcirc$ <sup>N</sup>

∕⊃<sup>N</sup>

⊘<sup>N</sup>