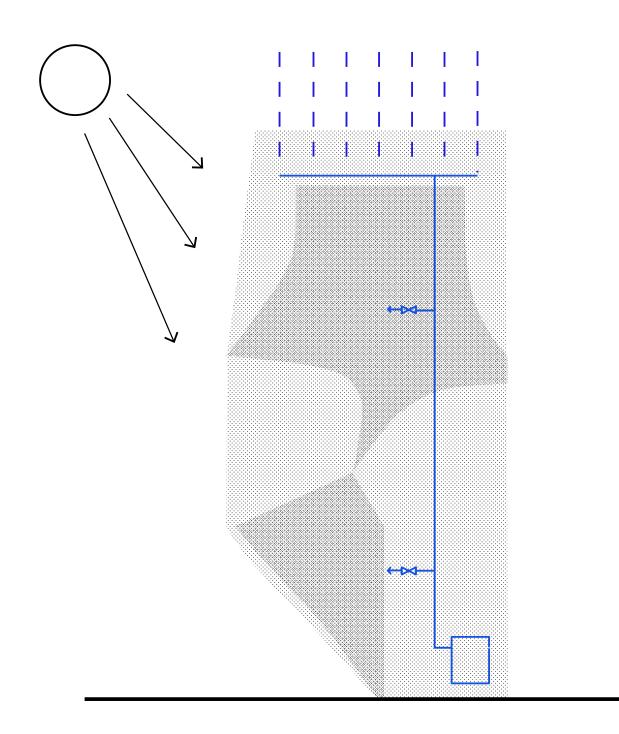

Instead of a traditional organization with rooms dedicated to specific functions, this house is composed as a loose stack of porous realms. A variety of atmospheres and spatial experiences are generated through the manipulation of light, air and water.

The incarnation for Salone del Mobile 2017 creates an attractive living area for up to three people on a previously unused 50-square-meter urban plot. A modular metal frame forms the basic structure of Breathe, and a flexible, light-permeable outer skin of purifying fabric creates the boundary between inside and outside. A total of six potential rooms and a roof garden provide space for domestic experience both collective and private.

Designed to be disassembled and reinstalled at other locations, the structure is mobile and adaptable. The fabric can be replaced to perform appropriately to a wide array of climates and environmental conditions.