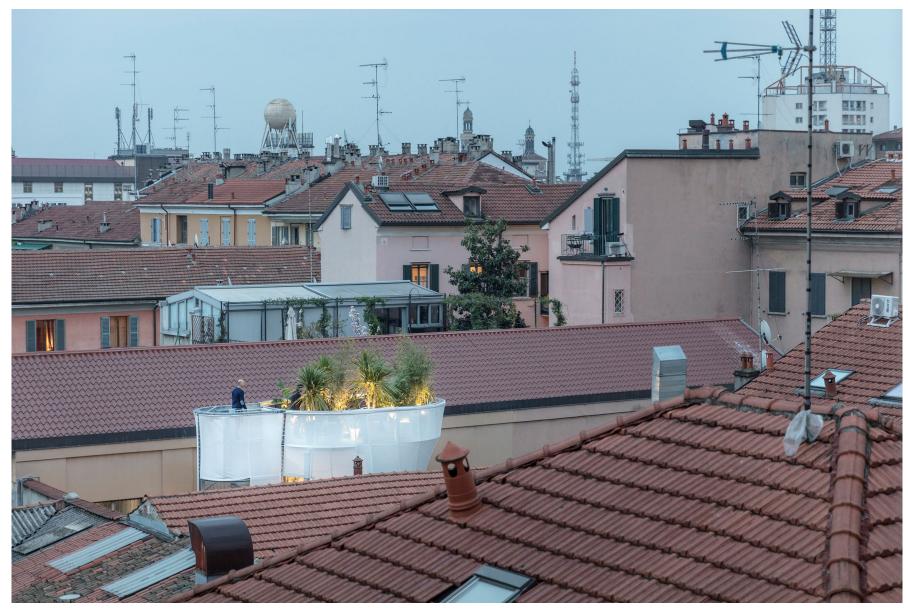

rm appropriately to a wide array of climates and environmental conditions.

| Client        | MINI Living                                     |
|---------------|-------------------------------------------------|
| Area          | 80 m² / 860 sf                                  |
| Program       | House prototype                                 |
| Status        | Completed April 2017                            |
| Team          | Florian Idenburg, Jing Liu, Ilias Papageorgiou, |
|               | lan Ollivier, Isabel Sarasa, Iason Houssein     |
| Collaborators | Fabricator: Xilografia Nuova Srl                |



Exterior view



View towards entrance



Kitchen



## Living room



View towards upper floors



Bathroom



Bedroom and bathroom



**Exterior detail** 



Interior detail



Terrace view



Exterior view



Axonometric view







## Structural drawings



 $\bigcirc$ <sup>N</sup>



∕⊃<sup>N</sup>



⊘<sup>N</sup>

## Third floor plan



⊘<sup>N</sup>



∋<sup>N</sup>

Fifth floor plan