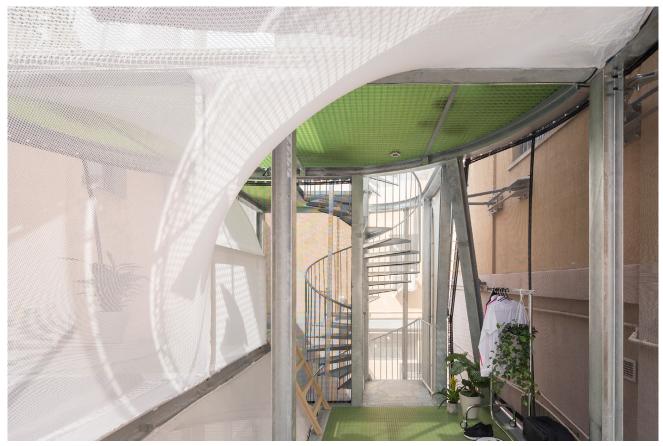

Instead of a traditional organization with rooms dedicated to specific functions, this house is composed as a loose stack of porous realms. A variety of atmospheres and spatial experiences are generated through the manipulation of light, air and water.

## Living room

View towards upper floors

Bathroom

Bedroom and bathroom

**Exterior detail** 

Interior detail

Terrace view

Exterior view