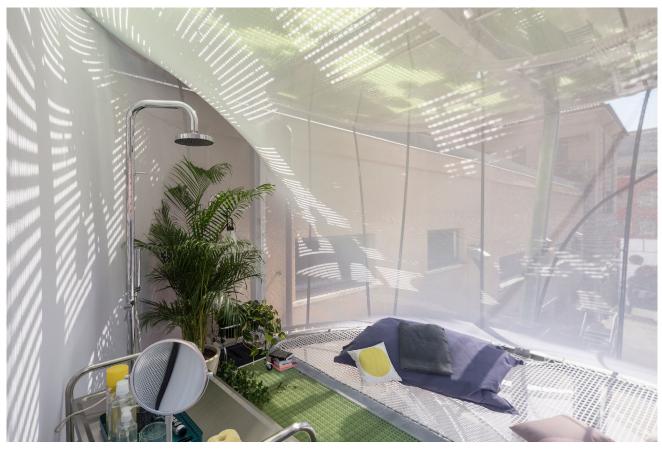

Instead of a traditional organization with rooms dedicated to specific functions, this house is composed as a loose stack of porous realms. A variety of atmospheres and spatial experiences are generated through the manipulation of light, air and water.

The incarnation for Salone del Mobile 2017 creates an attractive living area for up to three people on a previously unused 50-square-meter urban plot. A modular metal frame forms the basic structure of Breathe, and a flexible, light-permeable outer skin of purifying fabric creates the boundary between inside and outside. A total of six potential rooms and a roof garden provide space for domestic experience both collective and private.

## Living room

View towards upper floors

Bathroom

Bedroom and bathroom

**Exterior detail** 

Interior detail

Terrace view

Exterior view