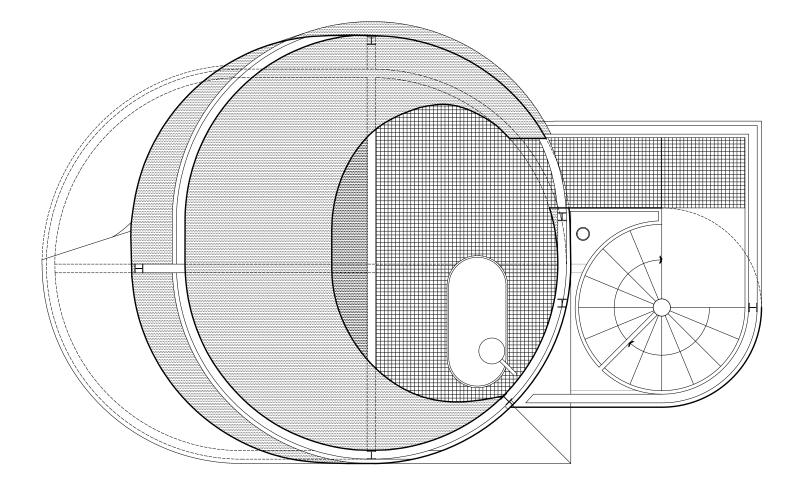

-------------------------------------------|
| Area          | 80 m² / 860 sf                                  |
| Program       | House prototype                                 |
| Status        | Completed April 2017                            |
| Team          | Florian Idenburg, Jing Liu, Ilias Papageorgiou, |
|               | lan Ollivier, Isabel Sarasa, Iason Houssein     |
| Collaborators | Fabricator: Xilografia Nuova Srl                |



Exterior view



View towards entrance



Kitchen



## Living room



View towards upper floors



Bathroom



Bedroom and bathroom



**Exterior detail** 



Interior detail



Terrace view



Exterior view



Axonometric view







## Structural drawings



 $\bigcirc$ <sup>N</sup>



∕⊃<sup>N</sup>



⊘<sup>N</sup>

## Third floor plan



⊘<sup>N</sup>



∋<sup>N</sup>

Fifth floor plan